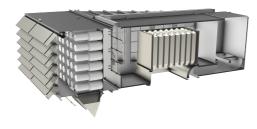

## **TURBOMACHINERY INLET SILENCERS**

## **ADVANTAGES**

- Maintains a low and stable pressure drop
- Designed to your specific requirements

 Dampens noise from turbomachinery

| Application          | Turbomachinery Systems such as gas turbines, large industrial air compressors, diesel & gas engines, generators                                                                                         |
|----------------------|---------------------------------------------------------------------------------------------------------------------------------------------------------------------------------------------------------|
| Installation Options | Our casing designs are either internally lined or externally cladded.<br>Baffles can be splitter type in SST, galvanized or aluminum or<br>modular ''brick'' type in SST. We also offer tube silencers. |